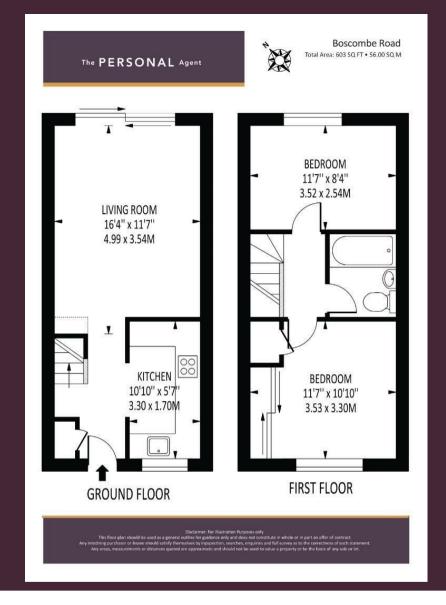

## Offers In Excess Of £405,000 Freehold

- Terraced Family Home
- Two Double Bedrooms
- Modern Kitchen
- Bright And Spacious Reception Room
- Modern Family Bathroom
- Private And Landscaped Rear Garden

The Personal Agent are delighted to welcome to the market this bright and spacious two bedroom terraced family home set within a popular and quite residential road within the Worcester Park Area.

The property itself boast .a modern kitchen area which intern leads through to a bright and spacious reception room with patio doors directly out to the rear garden, two double bedrooms on the first floor along with a modern family bathroom. The property goes on to offer a

private and landscaped rear garden aswell as access to a loft area back inside the property.

With so much to offer we really do recommend your earliest viewing to avoid missing gout on a home sure to have high levels of interest.