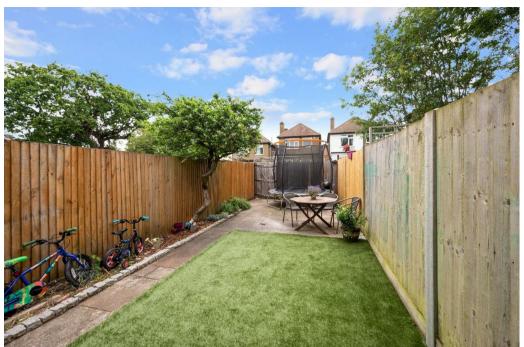

private and landscaped rear garden aswell as access to a loft area back inside the property.

With so much to offer we really do recommend your earliest viewing to avoid missing gout on a home sure to have high levels of interest.