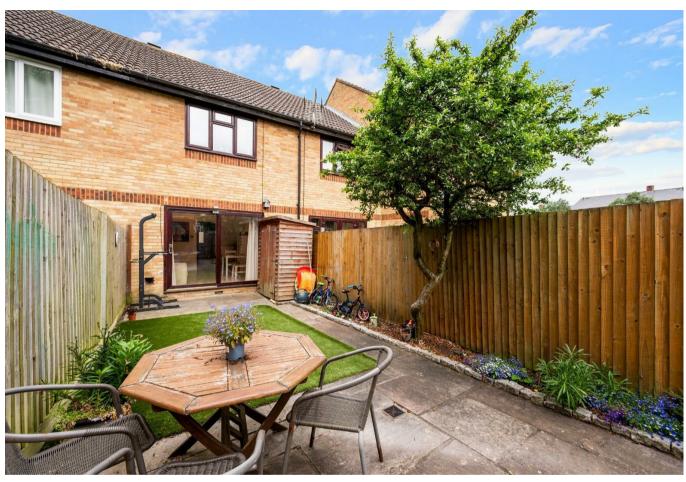

private and landscaped rear garden aswell as access to a loft area back inside the property.

With so much to offer we really do recommend your earliest viewing to avoid missing gout on a home sure to have high levels of interest.